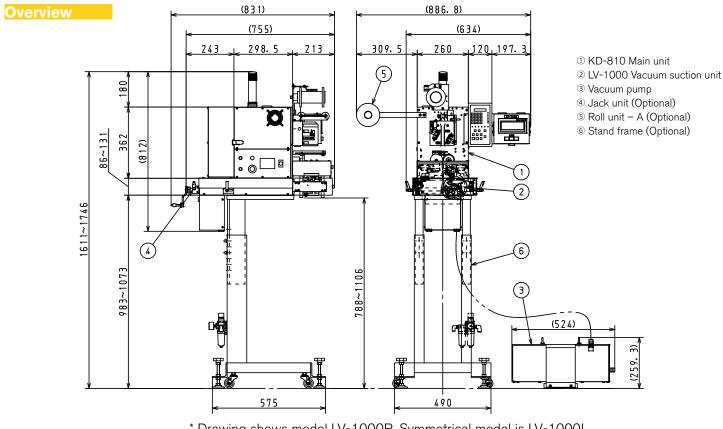

### Basic Specs

#### KD-810 Main unit + LV-1000

| Capacity             | Max. 250 sachets / minute (at sachet length of 50mm)<br>* Capacity to decrease as sachet length becomes longer<br>* Capacity is subject to change based on various conditions |
|----------------------|-------------------------------------------------------------------------------------------------------------------------------------------------------------------------------|
| Sachet Specification | Width: 30 – 100mm<br>Length: 35 – 90mm *Note<br>Thickness: 1 – 10mm                                                                                                           |
| Equipment Dimension  | $634$ mm (W) $\times$ $812$ mm (H) $\times$ $755$ mm (D)                                                                                                                      |
| Power                | AC200/220V, 50/60Hz, 3 Phase, 1.5kVA                                                                                                                                          |
| Weight               | Approx. 50kg (KD-810 + LV-1000), approx. 37kg (Vacuum pump)                                                                                                                   |
| Air utility          | 0.5MPa 150 ℓ /min. (ANR)                                                                                                                                                      |

\* Note: Optional jack unit is required for sachets exceeding length of 70mm

\* Drawing shows model LV-1000R. Symmetrical model is LV-1000L.