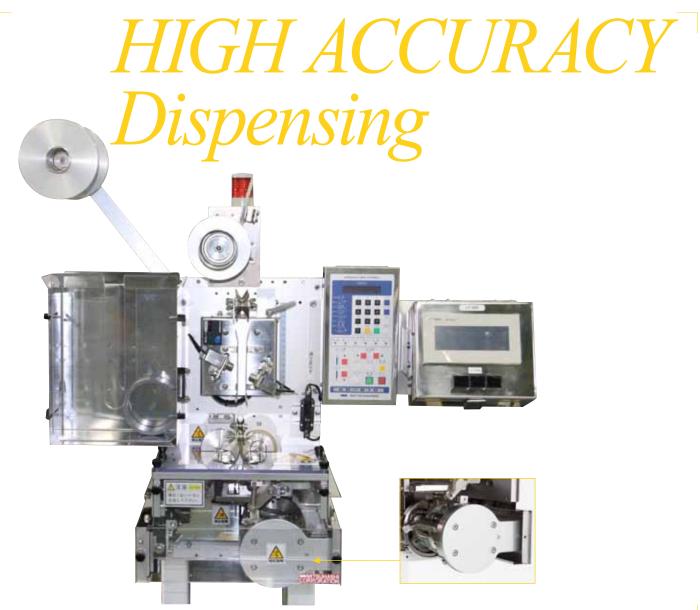

# **KD-810 / LV-1000 POUCH DISPENSER**

Equipped with Rotary Vacuum Suction Unit LV-1000

#### Features

O Consecutive rotary movement for high speed dispensing at 250pcs/minute

- O Automatically follows packing machine line speed (encoder unit required), preventing sachet misplacement
- $\bigcirc\,{\rm Simultaneous}$  clinching, suctioning & cutting actions prevents mis-cutting of folded and/or curled sachets
- OVacuum pump adoption does not effect factory utility piping